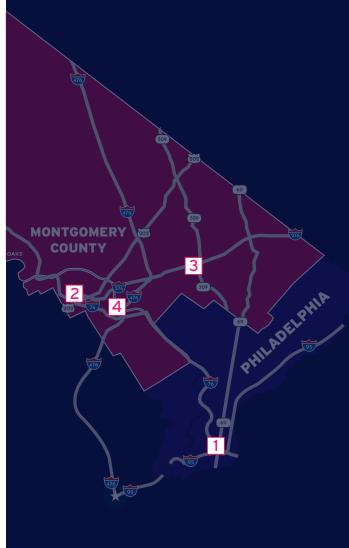

#### **Q** LOCATIONS

1. I-76 (Schuykill Expy) at 20th

1/2 mile to Philadelphia Sports Complex (Eagles, Sixers, Phillies, Flyers)

- 2. I-276 (PA Turnpike) at King of Prussia Mall First billboard seen leaving the King of Prussia Mall on I-276 East
- 3. I-276 (PA Turnpike) West of PA 309 (Ft. Washington Expy) West from Bucks County to Plymouth Meeting, King of Prussia, and suburban communities
- 4. I-276 (PA Turnpike) East of PA 23 (River Road) Between King of Prussia & Plymouth Meeting Malls